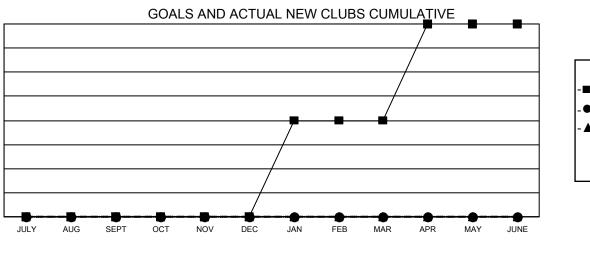

## GAT MONTHLY MEMBERSHIP PROGRESS REPORT

**Multiple District 38** 

Results as of: 2/28/2023

LOCATION: NEBRASKA

| Clubs                 |               |           |               | Members               |                           |                         |                                                    |
|-----------------------|---------------|-----------|---------------|-----------------------|---------------------------|-------------------------|----------------------------------------------------|
| RESULTS FOR 2022-2023 |               |           |               | RESULTS FOR 2022-2023 |                           |                         |                                                    |
| QUARTER               | NEW CLUB GOAL | NEW CLUBS | DROPPED CLUBS | QUARTER               | MEMBER GROWTH NET<br>GOAL | MEMBER GROWTH<br>ACTUAL | DROPPED<br>MEMBERS ACTUAL<br>(including transfers) |
| JULY/AUG/SEPT         | 0             | 0         | 0             | JULY/AUG/SE           | PT 48                     | 30                      | 64                                                 |
| OCT/NOV/DEC           | 0             | 0         | 0             | OCT/NOV/DE            | C 53                      | 41                      | 65                                                 |
| JAN/FEB/MAR           | 2             | 0         | 0             | JAN/FEB/MAF           | 48                        | 26                      | 31                                                 |
| APR/MAY/JUNE          | 2             | 0         | 0             | APR/MAY/JUN           | NE 48                     | 0                       | 0                                                  |