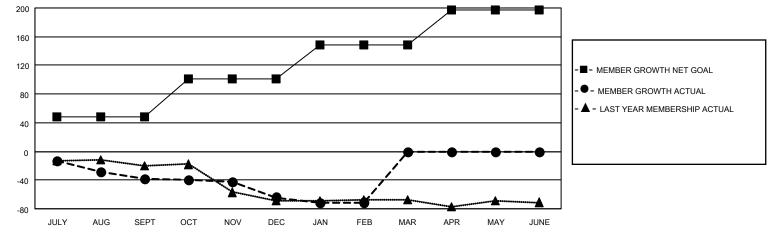

## GAT MONTHLY MEMBERSHIP PROGRESS REPORT

**Multiple District 38** 

Results as of: 2/28/2023

LOCATION: NEBRASKA

| Clubs                 |               |           |               | Members               |                           |                         |                                                    |
|-----------------------|---------------|-----------|---------------|-----------------------|---------------------------|-------------------------|----------------------------------------------------|
| RESULTS FOR 2022-2023 |               |           |               | RESULTS FOR 2022-2023 |                           |                         |                                                    |
| QUARTER               | NEW CLUB GOAL | NEW CLUBS | DROPPED CLUBS | QUARTER               | MEMBER GROWTH NET<br>GOAL | MEMBER GROWTH<br>ACTUAL | DROPPED<br>MEMBERS ACTUAL<br>(including transfers) |
| JULY/AUG/SEPT         | 0             | 0         | 0             | JULY/AUG/SE           | PT 48                     | 30                      | 64                                                 |
| OCT/NOV/DEC           | 0             | 0         | 0             | OCT/NOV/DE            | C 53                      | 41                      | 65                                                 |
| JAN/FEB/MAR           | 2             | 0         | 0             | JAN/FEB/MAF           | 48                        | 26                      | 31                                                 |
| APR/MAY/JUNE          | 2             | 0         | 0             | APR/MAY/JUN           | NE 48                     | 0                       | 0                                                  |